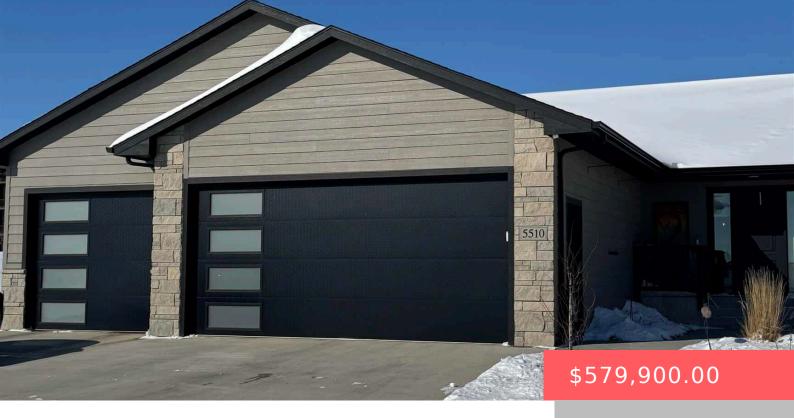

#### 5510 W ROCK HILL PL

https://harr-lemme.com

LOT 3 BLK 14 HAZELTINE ADDITION TO THE CITY OF SIOUX FALLS

- 4 beds
- 3 baths
- Ranch, Twin Home
- New Construction, RESIDENTIAL
- Active-New
- 2090 sa ft

#### **Basics**

Category: New Construction, RESIDENTIAL Type: Ranch, Twin Home

Status: Active-New Bedrooms: 4 beds

Bathrooms: 3 baths Total rooms: 8

Floor level: 1232 Area: 2090 sq ft

Lot size: 9060 sq ft Year built: 2022

## **Building Details**

Floor covering: Carpet, Laminate, Vinyl Basement: Full

**Exterior material:** Hard Board **Roof:** Shingle Composition

Parking: Attached