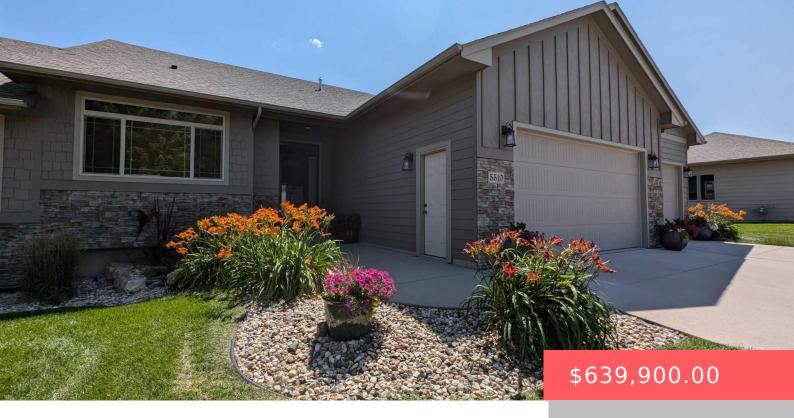

## **5510 S JAREN LEE PL**

https://harr-lemme.com

LOT 5B BLOCK 1 CYPRES KNOL ADD CITY OF SIOUX FALLS

- 4 heds
- 3 haths
- Ranch, Twin Home
- None, RESIDENTIAL
- Active-New
- 3105 sq ft

#### **Basics**

Category: None, RESIDENTIAL Type: Ranch, Twin Home

Status: Active-New Bedrooms: 4 beds

**Bathrooms: 3** baths **Total rooms:** 9

Floor level: 1579 Area: 3105 sq ft

**Lot size: 10163** sq ft **Year built:** 2014

## **Building Details**

Floor covering: Carpet, Tile, Wood Basement: Full

Exterior material: Hard Board, Stone/Stone Veneer Roof: Shingle Composition

Parking: Attached