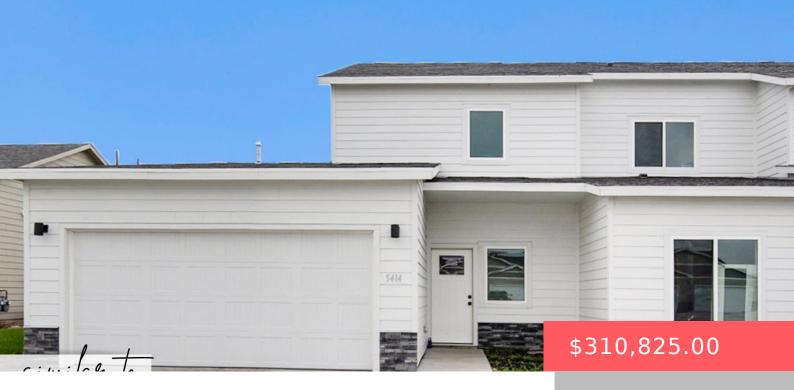

#### **5510 S HUNTWOOD AVE**

https://harr-lemme.com

LOT 3 - BLK 12 - HARVEST CREEK ADD - SF

- 3 beds
- 3 baths
- Town Home, Two Story
- New Construction
   RESIDENTIAL
- Active, Active-New
- 1606 sq ft

#### Basics

Category: New Construction, RESIDENTIAL Status: Active, Active-New Bathrooms: 3 baths Area: 1606 sq ft Year built: 2024 Type: Town Home, Two Story Bedrooms: 3 beds Floor level: 1002 Lot size: 0 sq ft

# **Building Details**

Floor covering: Carpet, Laminate, Vinyl Exterior material: Cement Hardboard, Part Brick Parking: Attached Basement: None
Roof: Shingle Composition