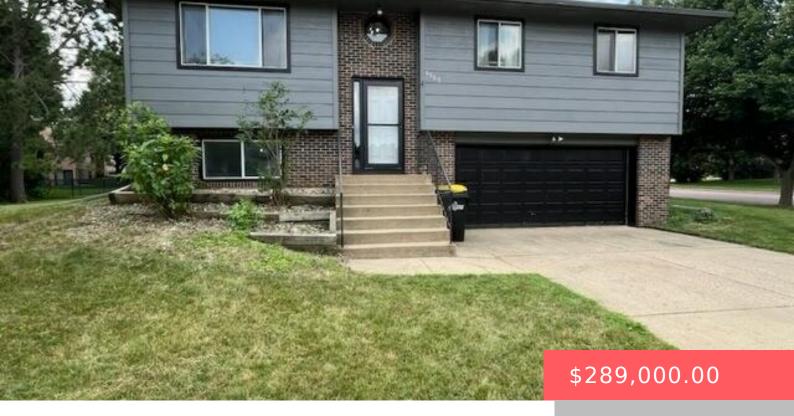

#### 5509 W 56TH ST

https://harr-lemme.com

LOT 2 BLOCK 12 PEBBLE CREEK ADDN TO CITY OF SIOUX FALLS

- 3 beds
- 2 baths
- Single Family, Split Foyer
- None, RESIDENTIAL
- Active, Active Contingent Misc, Active-New
- 1401 sq ft

#### **Basics**

Category: None, RESIDENTIAL Type: Single Family, Split Foyer

**Status:** Active, Active - Contingent Misc, Active-New **Bedrooms: 3** beds

Bathrooms: 2 baths

Total rooms: 6

Floor level: 1002

Area: 1401 sq ft

Lot size: 8803 sq ft Year built: 1986

# **Building Details**

Floor covering: Carpet, Laminate Basement: Full

**Exterior material:** Hard Board, Part Brick **Roof:** Shingle Composition

Parking: Attached, Tuck Under