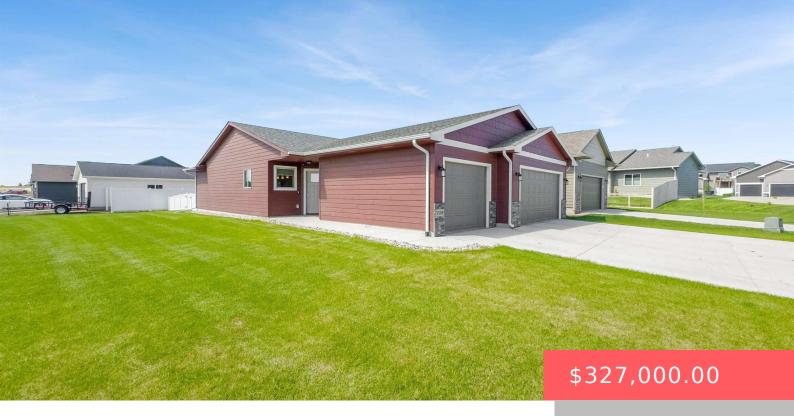

#### **5509 E REVERE DR**

https://harr-lemme.com

Lot 3 Block 7 Wild Meadows Addn

- 2 heds
- 2 baths
- Ranch, Single Family
- None, RESIDENTIAL
- Active, Active Contingent Misc. Active-New
- 1123 sq ft

### **Basics**

Category: None, RESIDENTIAL Type: Ranch, Single Family

**Status:** Active, Active - Contingent Misc, Active-New **Bedrooms: 2** beds

Bathrooms: 2 baths Total rooms: 7

Floor level: 1123 Area: 1123 sq ft

**Lot size: 8151** sq ft **Year built:** 2022

# **Building Details**

Floor covering: Carpet, Laminate Basement: None

**Exterior material:** Hard Board **Roof:** Shingle Composition

Parking: Attached