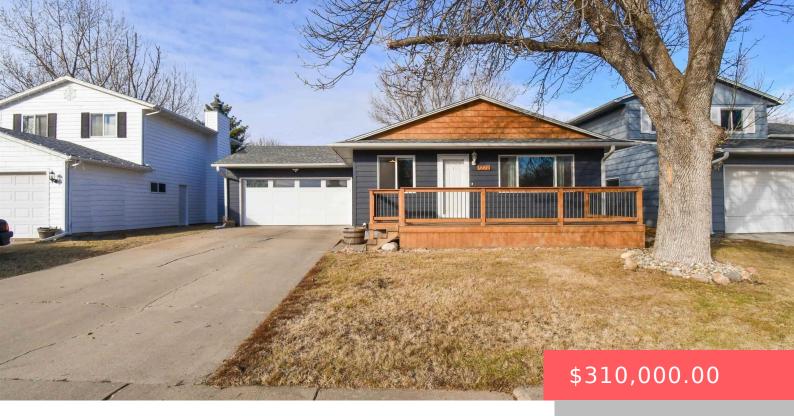

#### **5508 ABBEY LN**

https://harr-lemme.com

Lot 10 Block 4 Kensington Moor Addition

- 3 heds
- 2 baths
- Ranch, Single Family
- None, RESIDENTIAL
- Active, Active Contingent Misc. Active-New
- 1738 sq ft

#### **Basics**

Category: None, RESIDENTIAL Type: Ranch, Single Family

**Status:** Active, Active - Contingent Misc, Active-New **Bedrooms: 3** beds

Bathrooms: 2 baths Total rooms: 8

Floor level: 988 Area: 1738 sq ft

**Lot size: 6417** sq ft **Year built:** 1983

# **Building Details**

Floor covering: Carpet, Laminate, Vinyl Basement: Full

**Exterior material:** Hard Board, Wood **Roof:** Shingle Composition

Parking: Attached