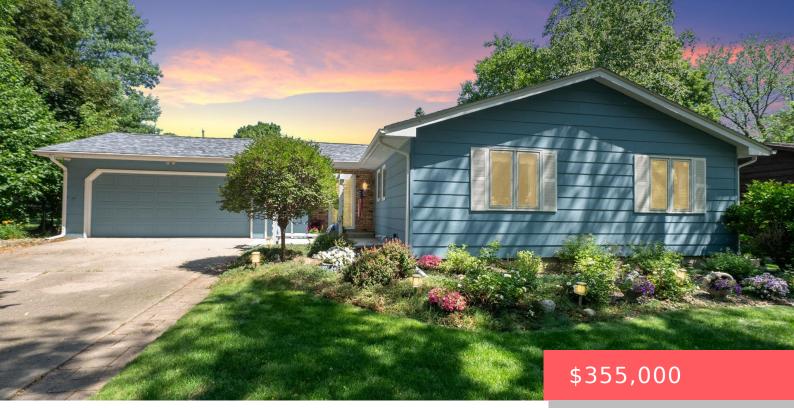

#### SIOUX FALLS, SD, 57106

https://harr-lemme.com

Lot 12 Block 1 Clearview Heights Addn To City Of Sioux Falls

- 3 beds
- 2 baths
- Ranch, Single Family
- None, RESIDENTIAL
- Active
- 1780 sq ft

#### Basics

Category: None, RESIDENTIAL Status: Active Bathrooms: 2 baths Floor level: 1280 Lot size: 10955 sq ft Type: Ranch, Single Family Bedrooms: 3 beds Total rooms: 7 Area: 1780 sq ft Year built: 1977

# **Building Details**

Floor covering: Carpet, Laminate Exterior material: Hard Board Parking: Attached Basement: Full
Roof: Shingle Composition