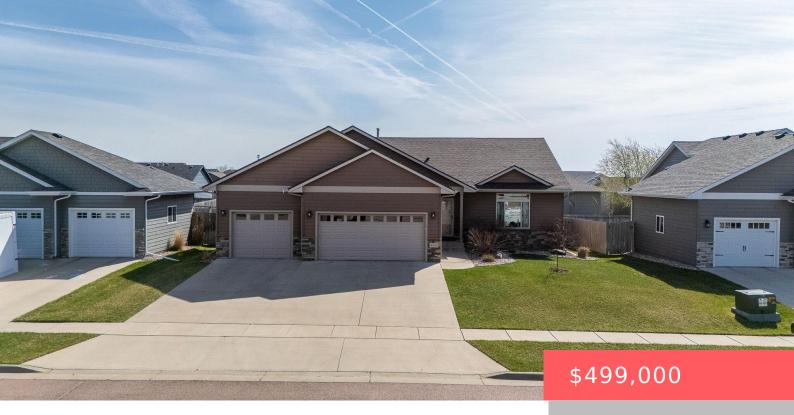

## SIOUX FALLS, SD, 57108

https://harr-lemme.com

Sf - Whispering Woods Add - Lot 3 - Blk 6

- 5 hads
- 3 baths
- Ranch, Single Family
- None, RESIDENTIAL
- Active
- 2656 sq ft

#### **Basics**

Category: None, RESIDENTIAL Type: Ranch, Single Family

Status: Active Bedrooms: 5 beds

**Bathrooms: 3** baths **Total rooms:** 13

**Floor level:** 1456 **Area: 2656** sq ft

Lot size: 8538 sq ft Year built: 2014

### **Building Details**

Floor covering: Carpet, Tile, Wood Basement: Full

Exterior material: Hard Board, Stone/Stone Veneer Roof: Shingle Composition

Parking: Attached