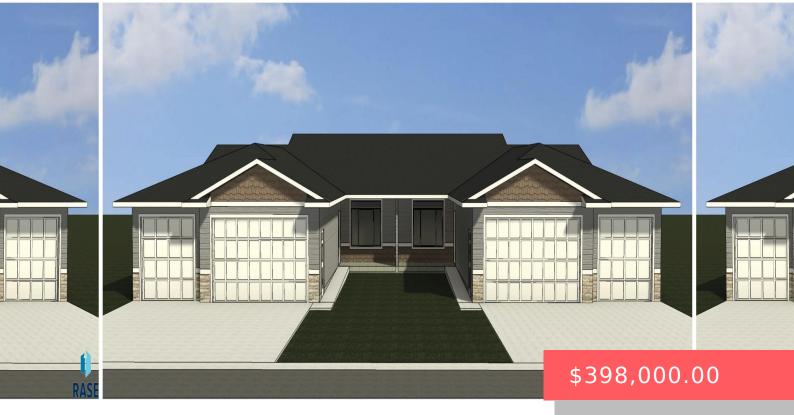

#### **5508 S DUBUQUE AVE**

https://harr-lemme.com

LOT 2A BLOCK 9 HARVEST CREEK ADD CITY OF SIOUX FALLS

- 3 beds
- 2 baths
- Ranch, Twin Home
- New Construction, RESIDENTIAL
- Active, Active-New
- 1660 sq ft

Basics

Category: New Construction, RESIDENTIAL Status: Active, Active-New Bathrooms: 2 baths Area: 1660 sq ft Year built: 2024 Type: Ranch, Twin Home Bedrooms: 3 beds Floor level: 1660 Lot size: 0 sq ft

## **Building Details**

Floor covering: Carpet, Laminate, Tile Exterior material: Part Brick Parking: Attached Basement: None Roof: Shingle Composition