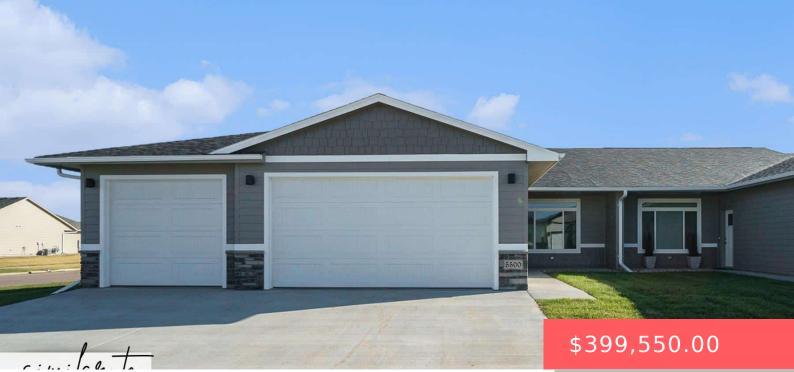

#### **5508 S DUBUQUE AVE**

https://harr-lemme.com

LOT 2B BLOCK 9 HARVEST CREEK ADD CITY OF SIOUX FALLS

#### Basics

Category: New Construction, RESIDENTIAL Status: Active-New Bathrooms: 2 baths Area: 1660 sq ft Year built: 2024 Type: Ranch, Twin Home Bedrooms: 3 beds Floor level: 1660 Lot size: 0 sq ft