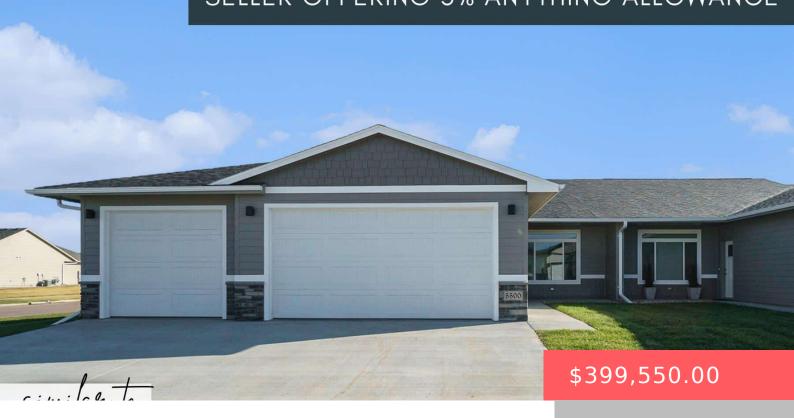

#### **5506 S DUBUQUE AVE**

https://harr-lemme.com

LOT 2B BLOCK 9 HARVEST CREEK ADD CITY OF SIOUX FALLS

- 3 beds
- 2 baths
- Ranch. Twin Home
- New Construction, RESIDENTIAL
- Active-New
- 1660 sq ft

#### **Basics**

Category: New Construction, RESIDENTIAL Type: Ranch, Twin Home

Status: Active-New Bedrooms: 3 beds
Bathrooms: 2 baths Floor level: 1660

**Area: 1660** sq ft **Year built:** 2024

## **Building Details**

Floor covering: Carpet, Laminate, Tile Basement: None

**Exterior material:** Part Brick **Roof:** Shingle Composition

Parking: Attached