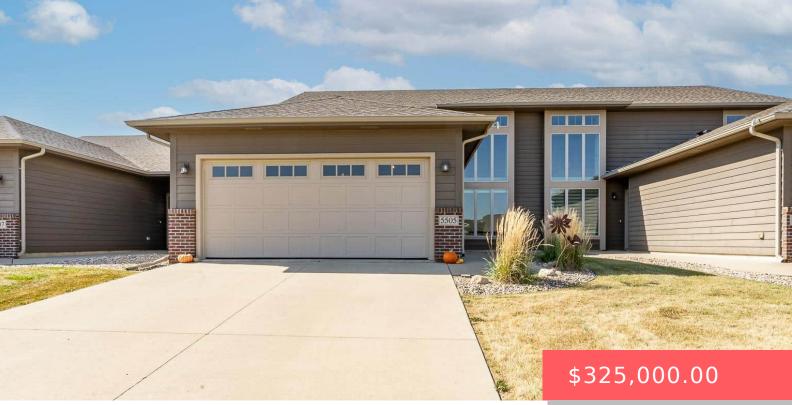

#### 5505 S YARROW TRL

https://harr-lemme.com

#### Lot 1C Blk 5 of Briarwood Estates Addition to the City of Sioux Falls

- 3 hath
- Town Home, Two Story
- None, RESIDENTIAL
- Active, Active-New
- 1890 sq ft

#### Basics

Category: None, RESIDENTIAL Status: Active, Active-New Bathrooms: 3 baths Floor level: 1123 Lot size: 4709 sq ft Type: Town Home, Two Story Bedrooms: 3 beds Total rooms: 12 Area: 1890 sq ft Year built: 2017