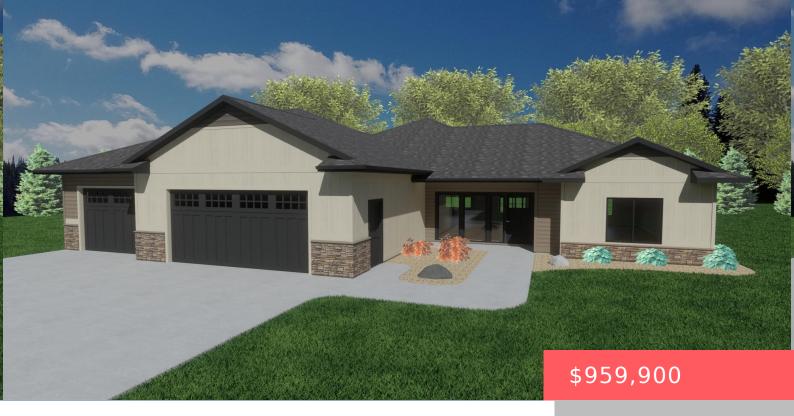

## SIOUX FALLS, SD, 57110

https://harr-lemme.com

Lot 49, Block 5 - Sundance Ridge

- 5 heds
- 3 baths
- Ranch, Single Family
- New Construction, RESIDENTIAL
- Active
- 3234 sq ft

#### **Basics**

Category: New Construction, RESIDENTIAL Type: Ranch, Single Family

Status: Active Bedrooms: 5 beds

Bathrooms: 3 baths Total rooms: 11

Floor level: 1757 Area: 3234 sq ft

**Lot size: 12773** sq ft **Year built:** 2025

## **Building Details**

Floor covering: Carpet, Tile, Wood Basement: Full

**Exterior material:** Hard Board, Metal, Stone/Stone Veneer, Wood **Roof:** Shingle Composition

Parking: Attached