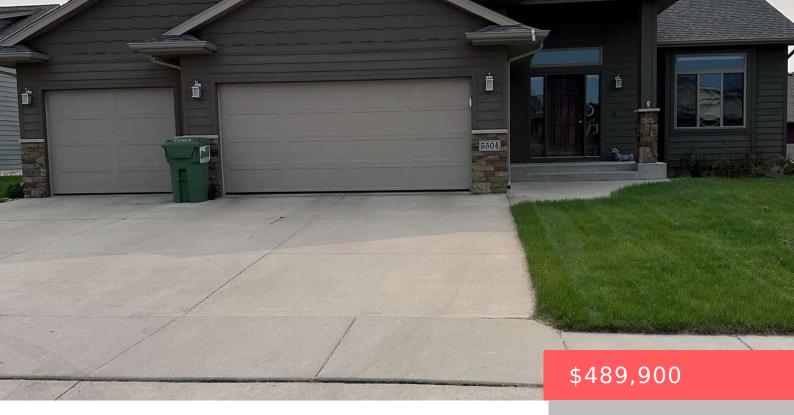

# SIOUX FALLS, SD, 57110

https://harr-lemme.com

Lot 3 Block 10 Whispering Woods Addition

- 1 hads
- 3 baths
- Multi Level, Single Family
- None, RESIDENTIAL
- Active
- 2492 sq ft

#### **Basics**

Category: None, RESIDENTIAL Type: Multi Level, Single Family

Status: Active Bedrooms: 4 beds

**Bathrooms: 3** baths **Total rooms:** 9

Floor level: 690 Area: 2492 sq ft

**Lot size: 9000** sq ft **Year built:** 2018

## **Building Details**

Floor covering: Carpet, Laminate, Tile

Basement: Full

**Exterior material:** Cement Hardboard, Stone/Stone Veneer **Roof:** Shingle Composition

Parking: Attached