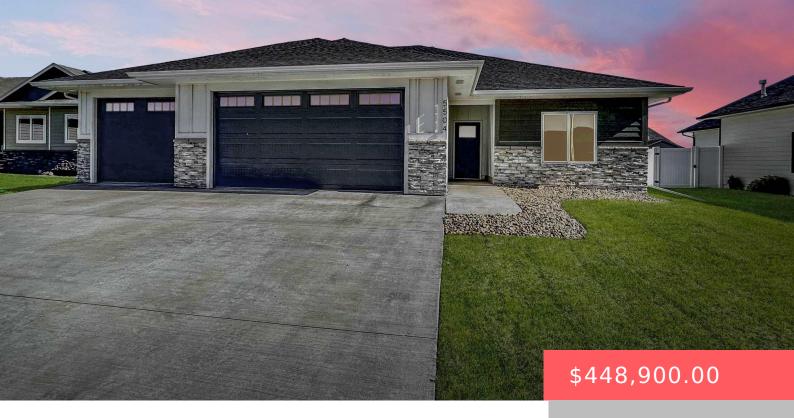

#### 5504 E 63RD ST

https://harr-lemme.com

SF - BRIARWOOD ESTATES - LOT 10 - BLK 13

- 3 heds
- 2 baths
- Ranch, Single Family
- None, RESIDENTIAL
- Active. Active-New
- 1514 sq ft

#### **Basics**

Category: None, RESIDENTIAL Type: Ranch, Single Family

Status: Active, Active-New Bedrooms: 3 beds

**Bathrooms: 2** baths **Total rooms:** 7

**Lot size: 8407** sq ft **Year built:** 2024

## **Building Details**

Floor covering: Tile, Vinyl Basement: None

**Exterior material:** Hard Board, Stone/Stone Veneer **Roof:** Shingle Composition

Parking: Attached