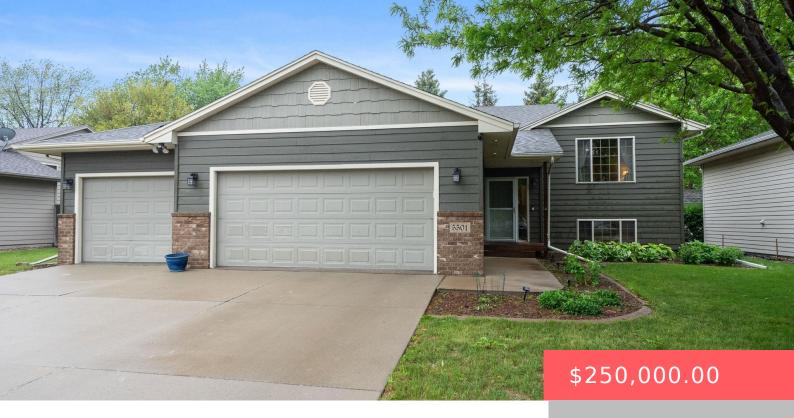

#### **5501 S SARMAR AVE**

https://harr-lemme.com

Lot 5 Block 7 of Sunset Ridge Addition

- 4 heds
- 2 baths
- Single Family, Split Foyer
- None, RESIDENTIAL
- Active
- 1931 sq ft

#### **Basics**

Category: None, RESIDENTIAL Type: Single Family, Split Foyer

Status: Active Bedrooms: 4 beds

Bathrooms: 2 baths Total rooms: 11

**Floor level:** 1082 **Area:** 1931 sq ft

**Lot size: 8407** sq ft **Year built:** 2004

## **Building Details**

Floor covering: Carpet, Ceramic, Laminate, Tile, Vinyl Basement: Full

**Exterior material:** Hard Board, Part Brick **Roof:** Shingle Composition

Parking: Attached