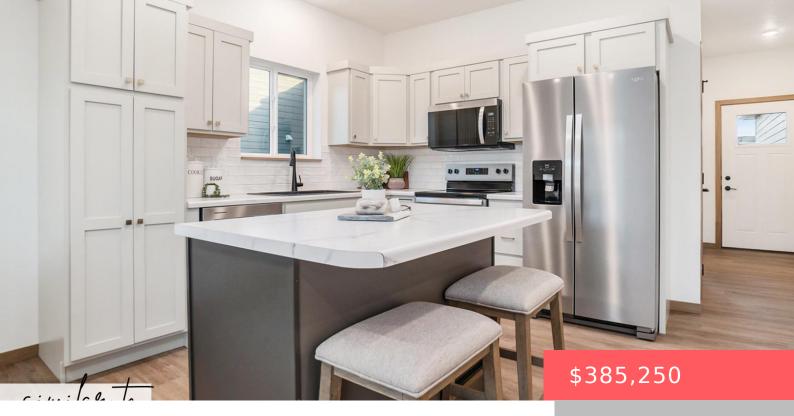

## SIOUX FALLS, SD, 57108

https://harr-lemme.com

LOT 6 BLOCK 7 HARVEST CREEK ADD CITY OF SIOUX FALLS

- 3 heds
- 2 baths
- Ranch, Single Family
- New Construction, RESIDENTIAL
- Active
- 1162 sq ft

#### **Basics**

Category: New Construction, RESIDENTIAL Type: Ranch, Single Family

Status: Active Bedrooms: 3 beds

Bathrooms: 2 baths Total rooms: 10

**Lot size: 0** sq ft **Year built:** 2025

## **Building Details**

Floor covering: Carpet, Laminate, Vinyl Basement: Full

**Exterior material:** Cement Hardboard, Part Brick **Roof:** Shingle Composition

Parking: Attached

#### **Amenities & Features**

Features: 3+ Bedrooms Same Level, Main Floor Laundry, Master Bath, Master Bed Main Level,

**Pantry** 