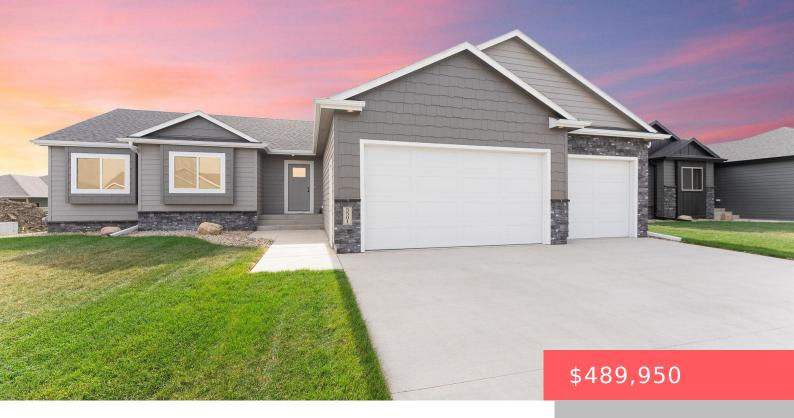

# SIOUX FALLS, SD, 57108

https://harr-lemme.com

Sf - Briarwood Estates Add - Lot 9 - Blk 16

- 3 beds
- 2 baths
- Ranch, Single Family
- New Construction, RESIDENTIAL
- Active
- 1479 sq ft

#### **Basics**

Category: New Construction, RESIDENTIAL Type: Ranch, Single Family

Status: Active Bedrooms: 3 beds

Bathrooms: 2 baths Total rooms: 13

**Floor level:** 1479 Area: **1479** sq ft

Lot size: 8886 sq ft Year built: 2024

# **Building Details**

Floor covering: Carpet, Tile, Wood Basement: Full

**Exterior material:** Hard Board **Roof:** Shingle Composition

Parking: Attached