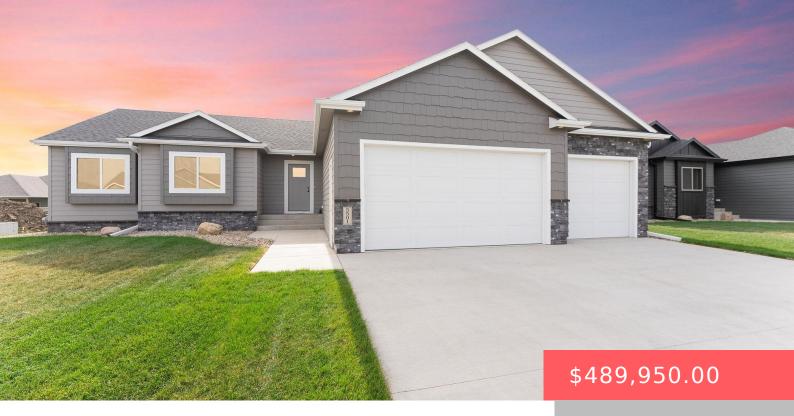

#### 5501 E 64TH ST

https://harr-lemme.com

Sf - Briarwood Estates Add - Lot 9 - Blk 16

- 3 heds
- 2 baths
- Ranch, Single Family
- New Construction, RESIDENTIAL
- Active, Active-New
- 1479 sa ft

### **Basics**

Category: New Construction, RESIDENTIAL Type: Ranch, Single Family

Status: Active, Active-New Bedrooms: 3 beds

Bathrooms: 2 baths

Floor level: 1479

Area: 1479 sq ft

Lot size: 8886 sq ft Year built: 2024