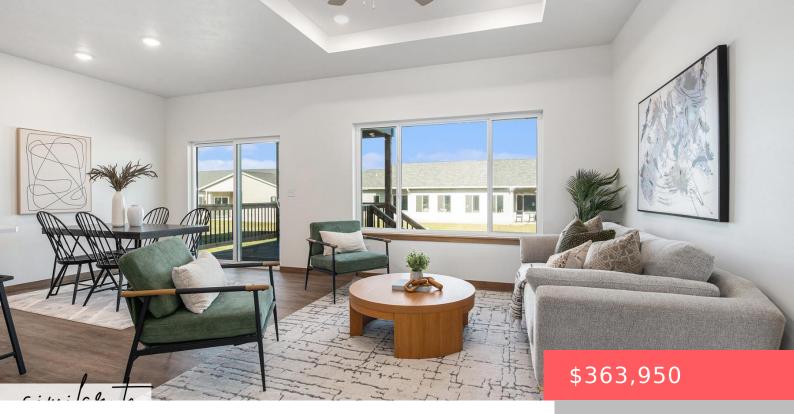

SIOUX FALLS, SD, 57108

https://harr-lemme.com

LOT 5 BLOCK 7 HARVEST CREEK ADD CITY OF SIOUX FALLS

- 2 beds
- 2 baths
- Ranch, Single Family
- New Construction, RESIDENTIAL
- Active
- 1050 sq ft

#### Basics

Category: New Construction, RESIDENTIAL Status: Active Bathrooms: 2 baths Floor level: 1050 Lot size: 0 sq ft Type: Ranch, Single Family Bedrooms: 2 beds Total rooms: 9 Area: 1050 sq ft Year built: 2025

## **Building Details**

Floor covering: Carpet, Concrete, Laminate, Vinyl Exterior material: Cement Hardboard, Part Brick Parking: Attached Basement: Full Roof: Shingle Composition

### **Amenities & Features**

Features: Main Floor Laundry, Master Bath, Master Bed Main Level, Pantry, Tray Ceiling