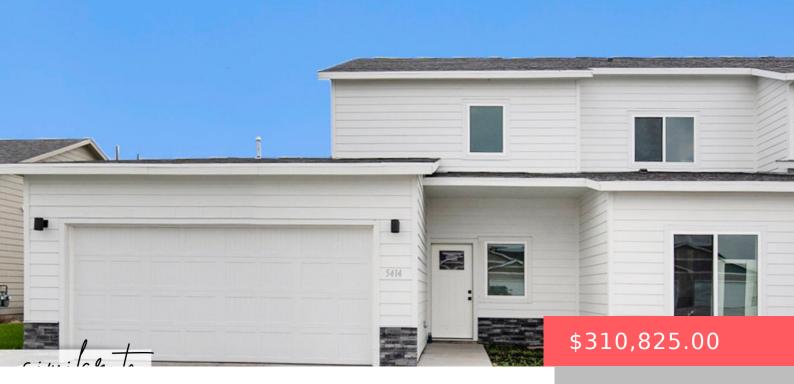

#### **5500 S HUNTWOOD AVE**

https://harr-lemme.com

#### LOT 3A BLOCK 12 HARVEST CREEK ADD CITY OF SIOUX FALLS

- 3 beds
- 3 baths
- Town Home, Two Story
- New Construction
   RESIDENTIAL
- Active, Active-New
- 1606 sq ft

#### Basics

Category: New Construction, RESIDENTIAL Status: Active, Active-New Bathrooms: 3 baths Area: 1606 sq ft Year built: 2024 Type: Town Home, Two Story Bedrooms: 3 beds Floor level: 1002 Lot size: 0 sq ft