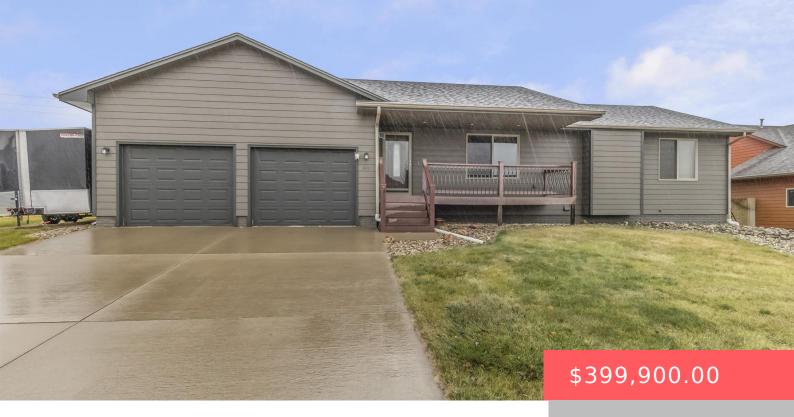

#### **5500 S GALWAY AVE**

https://harr-lemme.com

Lot 24 Blk 3 Galway Park Addn to the City of Sioux Falls

- 4 beds
- 3 baths
- Ranch, Single Family
- None, RESIDENTIAL
- Active. Active-New
- 2248 sq ft

#### **Basics**

Category: None, RESIDENTIAL Type: Ranch, Single Family

**Status:** Active, Active-New **Bedrooms: 4** beds

Bathrooms: 3 baths Total rooms: 11

Floor level: 1198 Area: 2248 sq ft

**Lot size: 16377** sq ft **Year built:** 2003

# **Building Details**

Floor covering: Carpet, Vinyl, Wood Basement: Full

**Exterior material:** Hard Board **Roof:** Shingle Composition

Parking: Attached