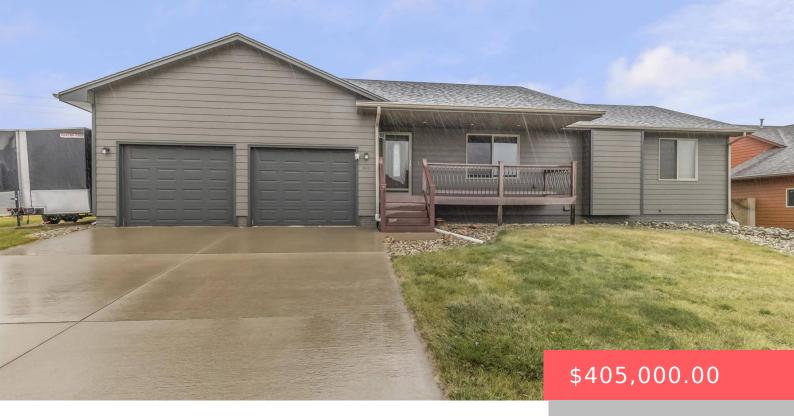

#### **5500 S GALWAY AVE**

https://harr-lemme.com

Lot 24 Blk 3 Galway Park Addn to the City of Sioux Falls

- 1 hods
- 3 baths
- Ranch, Single Family
- None, RESIDENTIAL
- Active. Active-New
- 2248 sq ft

#### **Basics**

Category: None, RESIDENTIAL Type: Ranch, Single Family

**Status:** Active, Active-New **Bedrooms: 4** beds

Bathrooms: 3 baths Total rooms: 11

Floor level: 1198 Area: 2248 sq ft

**Lot size: 16377** sq ft **Year built: 2003** 

# **Building Details**

Floor covering: Carpet, Vinyl, Wood Basement: Full

**Exterior material:** Hard Board **Roof:** Shingle Composition

Parking: Attached