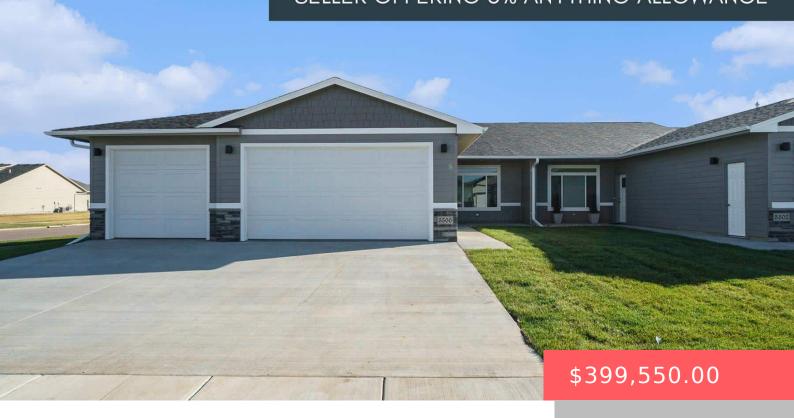

### **5500 S DUBUQUE AVE**

https://harr-lemme.com

LOT 3B BLOCK 9 HARVEST CREEK ADD CITY OF SIOUX FALLS

- 3 beds
- 2 baths
- Ranch, Twin Home
- New Construction, RESIDENTIAL
- Active-New
- 1660 sq ft

#### **Basics**

Category: New Construction, RESIDENTIAL Type: Ranch, Twin Home

Status: Active-New Bedrooms: 3 beds
Bathrooms: 2 baths Floor level: 1660

**Area: 1660** sq ft **Year built:** 2024

## **Building Details**

Floor covering: Carpet, Laminate, Tile Basement: None

**Exterior material:** Part Brick **Roof:** Shingle Composition

Parking: Attached