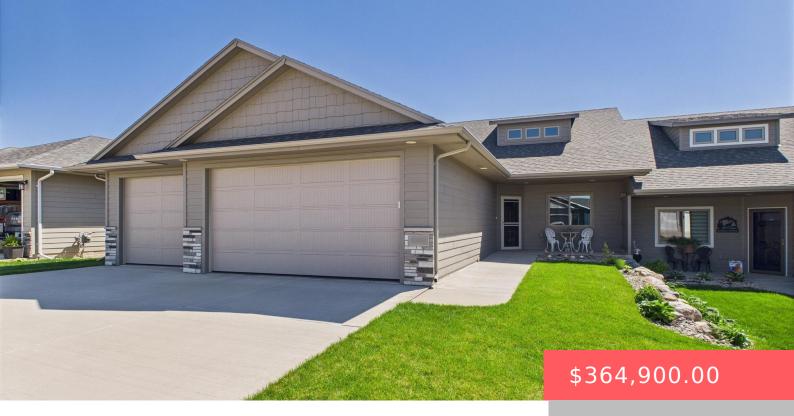

#### **5500 S BAHNSON AVE**

https://harr-lemme.com

Lot 3B, Blk 15 of the Whispering Wood Addn to the City of Sioux Falls

- 3 hads
- 2 baths
- Ranch, Townhouse
- None, RESIDENTIAL
- Active
- 1636 sq ft

#### **Basics**

Category: None, RESIDENTIAL Type: Ranch, Townhouse

Status: Active Bedrooms: 3 beds

Bathrooms: 2 baths Floor level: 1636

**Area: 1636** sq ft **Lot size: 6185** sq ft

Year built: 2021

# **Building Details**

Floor covering: Carpet, Luxury Vinyl Plank Basement: None

**Exterior material:** Hard Board, Stone/Stone Veneer **Roof:** Shingle Composition

Parking: Attached