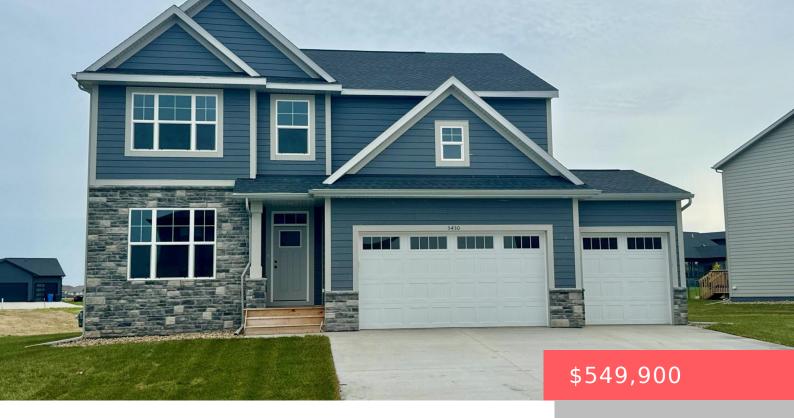

# SIOUX FALLS, SD, 57107

https://harr-lemme.com

LOT 8 BLOCK 7 JEFFERSON HEIGHTS ADDN TO THE CITY OF SIOUX FALLS

- 5 beds
- 4 baths
- Single Family, Two Story
- New Construction, RESIDENTIAL
- Active
- 3527 sq ft

#### **Basics**

Category: New Construction, RESIDENTIAL Type: Single Family, Two Story

Status: Active Bedrooms: 5 beds

Bathrooms: 4 baths

Total rooms: 14

Floor level: 1134

Area: 3527 sq ft

**Lot size: 13896** sq ft **Year built: 2025** 

# **Building Details**

Floor covering: Carpet, Vinyl Basement: Full

**Exterior material:** Hard Board, Stone/Stone Veneer **Roof:** Shingle Composition

Parking: Attached