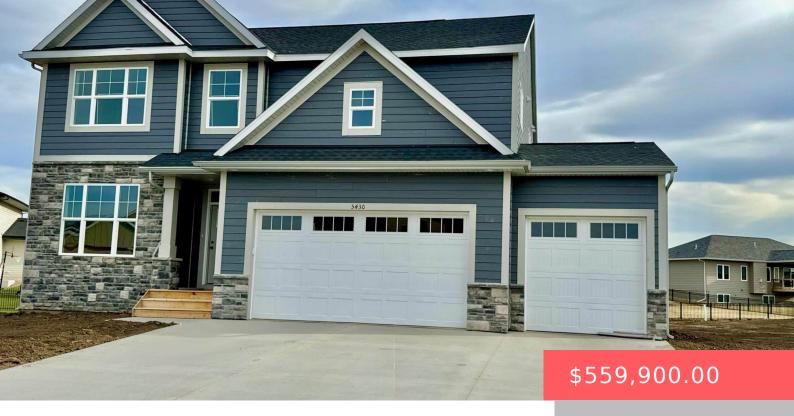

#### **5430 W COLONIAL CT**

https://harr-lemme.com

LOT 8 BLOCK 7 JEFFERSON HEIGHTS ADDN TO THE CITY OF SIOUX FALLS

- 5 heds
- 4 baths
- Single Family, Two Story
- New Construction, RESIDENTIAL
- Active, Active-New
- 3527 sq fl

#### **Basics**

Category: New Construction, RESIDENTIAL Type: Single Family, Two Story

Status: Active, Active-New Bedrooms: 5 beds

Bathrooms: 4 baths Total rooms: 14

Floor level: 1134 Area: 3527 sq ft

**Lot size: 13896** sq ft **Year built:** 2025

# **Building Details**

Floor covering: Carpet, Vinyl Basement: Full

**Exterior material:** Hard Board, Stone/Stone Veneer **Roof:** Shingle Composition

Parking: Attached