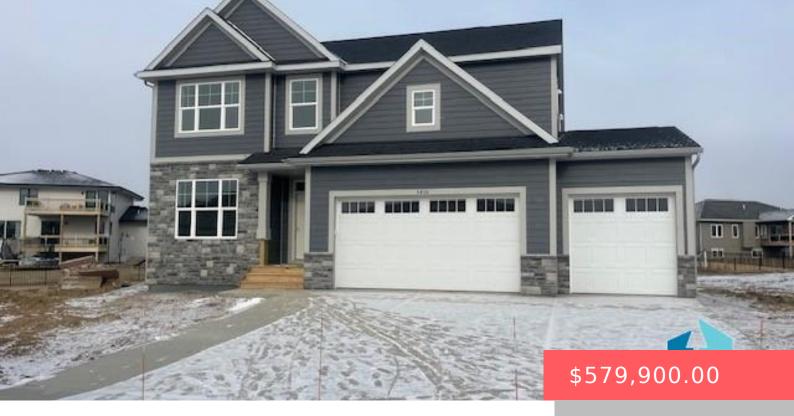

#### **5430 W COLONIAL CT**

https://harr-lemme.com

LOT 8 BLOCK 7 JEFFERSON HEIGHTSADDN TO THE CITY OF SIOUX FALLS

- 5 heds
- 4 baths
- Single Family, Two Story
- New Construction, RESIDENTIAL
- Active, Active-New
- · 3527 sq ft

#### **Basics**

Category: New Construction, RESIDENTIAL Type: Single Family, Two Story

**Status:** Active, Active-New **Bedrooms: 5** beds

Bathrooms: 4 baths

Floor level: 1134

Total rooms: 14

Area: 3527 sq ft

**Lot size: 13896** sq ft **Year built:** 2024

# **Building Details**

Floor covering: Carpet, Vinyl Basement: Full

**Exterior material:** Hard Board, Stone/Stone Veneer **Roof:** Shingle Composition

Parking: Attached