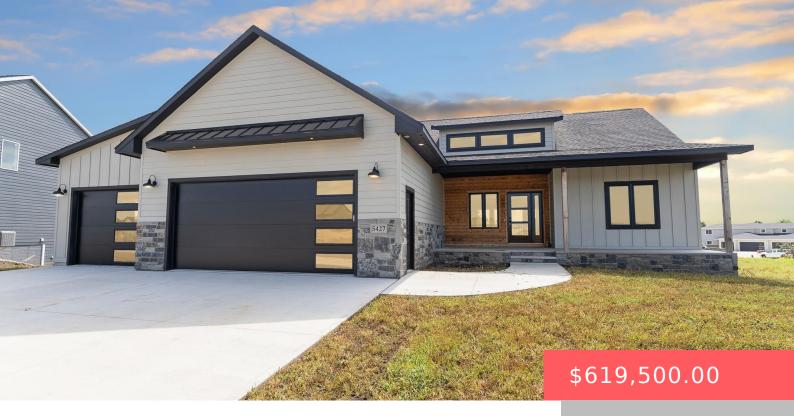

#### **5427 W COLONIAL CT**

https://harr-lemme.com

LOT 17 BLOCK 5 JEFFERSONHEIGHTS ADDN TO THECITY OF SIOUX FALLS

- 3 heds
- 2 baths
- Ranch, Single Family
- New Construction, RESIDENTIAL
- Active, Active Contingent Home, Active-New
- 1916 sq ft

#### **Basics**

Category: New Construction, RESIDENTIAL Type: Ranch, Single Family

**Status:** Active, Active - Contingent Home, Active-New **Bedrooms: 3** beds

Bathrooms: 2 baths Total rooms: 6

**Floor level:** 1916 sq ft

**Lot size: 13038** sq ft **Year built:** 2023

## **Building Details**

Floor covering: Carpet, Tile, Vinyl Basement: Full

**Exterior material:** Cement Hardboard, Stone/Stone Veneer **Roof:** Shingle Composition

Parking: Attached