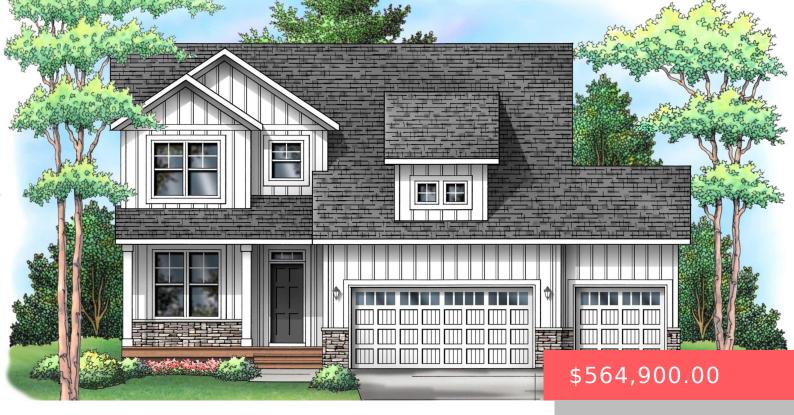

#### 5422 W COLONIAL CT

https://harr-lemme.com

# LOT 9 BLOCK 7 JEFFERSON HEIGHTS ADDN TO THE CITY OF SIOUX FALLS

- 5 beds
- 4 baths
- Single Family, Two Story
- New Construction
   RESIDENTIAL
- Active, Active-New
- 3080 sq ft

#### Basics

Category: New Construction, RESIDENTIAL Status: Active, Active-New Bathrooms: 4 baths Floor level: 1144 Lot size: 11857 sq ft Type: Single Family, Two Story Bedrooms: 5 beds Total rooms: 14 Area: 3080 sq ft Year built: 2024

### **Building Details**

Floor covering: Carpet, Tile, Vinyl Exterior material: Hard Board, Stone/Stone Veneer Parking: Attached Basement: Full
Roof: Shingle Composition

#### **Amenities & Features**

Features: 3+ Bedrooms Same Level, Master Bath, Tray Ceiling