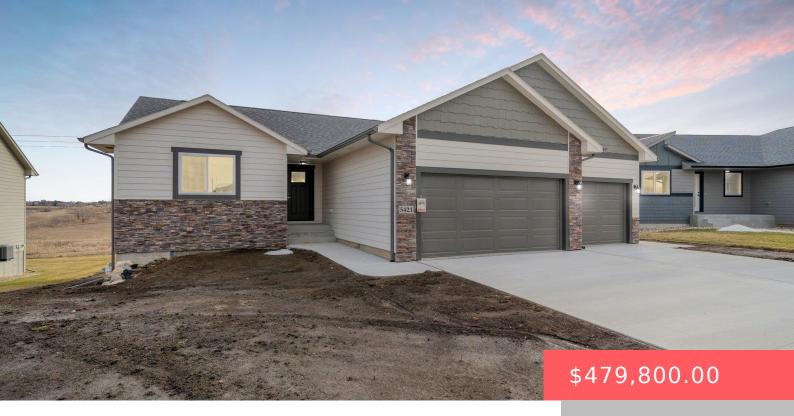

#### **5421 E BRENNAN DR**

https://harr-lemme.com

LOT 17, BLOCK 8 WILD MEADOWS

- 5 heds
- 3 baths
- Ranch, Single Family
- New Construction, RESIDENTIAL
- Active, Active Contingent Home, Active-New
- 2173 sq f

#### **Basics**

Category: New Construction, RESIDENTIAL Type: Ranch, Single Family

**Status:** Active, Active - Contingent Home, Active-New **Bedrooms: 5** beds

Bathrooms: 3 baths Total rooms: 10

Floor level: 1282 Area: 2173 sq ft

**Lot size: 16212** sq ft **Year built:** 2023

## **Building Details**

Floor covering: Carpet, Tile, Vinyl Basement: Full

**Exterior material:** Hard Board, Stone/Stone Veneer **Roof:** Shingle Composition

Parking: Attached