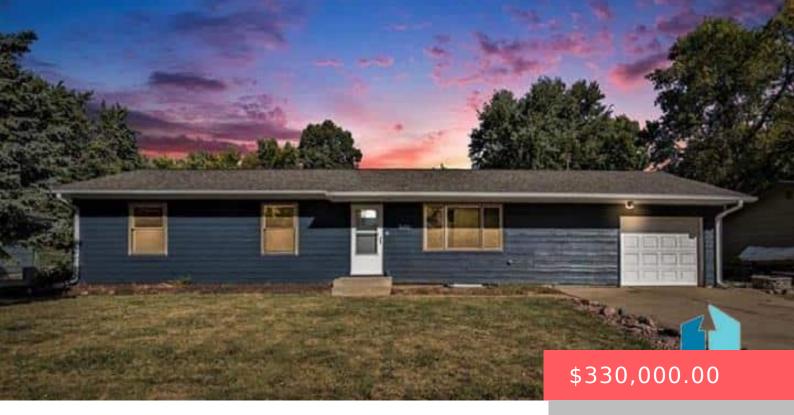

#### 5420 W 33RD ST

https://harr-lemme.com

REPLAT TRACT 11A SHAMROCK TRACTS IN CITY OF SIOUX FALLS

- 3 hads
- 3 baths
- Ranch, Single Family
- None, RESIDENTIAL
- Active. Active-New
- 2114 sa ft

#### **Basics**

Category: None, RESIDENTIAL Type: Ranch, Single Family

Status: Active, Active-New Bedrooms: 3 beds

Bathrooms: 3 baths Total rooms: 7

Floor level: 1214 Area: 2114 sq ft

**Lot size: 10668** sq ft **Year built:** 1970

## **Building Details**

Floor covering: Laminate, Tile Basement: Full

**Exterior material:** Wood **Roof:** Shingle Composition

Parking: Attached