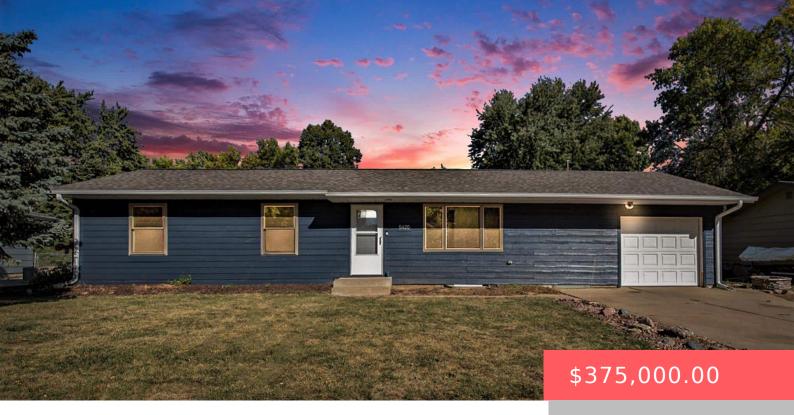

#### 5420 W 33RD ST

https://harr-lemme.com

Replat Tract 11A, Shamrock Tracts in City of Sioux Falls

- 1 heds
- 3 baths
- Ranch, Single Family
- None, RESIDENTIAL
- Active. Active-New
- 2114 sq ft

#### **Basics**

Category: None, RESIDENTIAL Type: Ranch, Single Family

**Status:** Active, Active-New **Bedrooms: 4** beds

Bathrooms: 3 baths

Total rooms: 10

Floor level: 1214

Area: 2114 sq ft

**Lot size: 10668** sq ft **Year built:** 1970

# **Building Details**

Floor covering: Laminate, Tile Basement: Full

**Exterior material:** Wood **Roof:** Shingle Composition

Parking: Attached