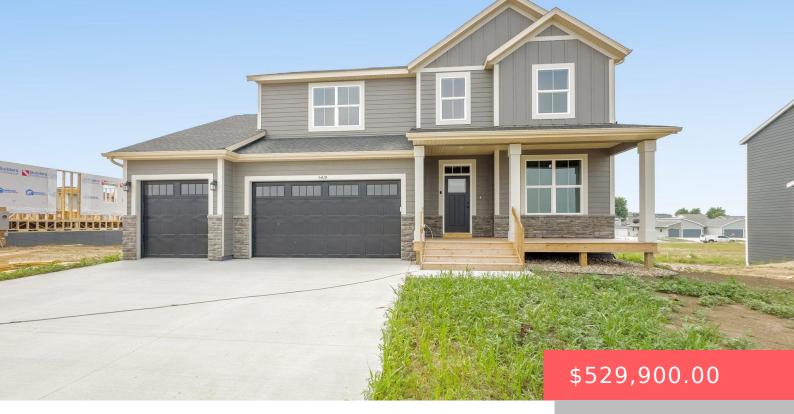

#### 5419 W COLONIAL CT

https://harr-lemme.com

# LOT 19 BLOCK 5 JEFFERSON HEIGHTS ADDN TO THE CITY OF SIOUX FALLS

- 5 beds
- 4 baths
- Single Family, Two Story
- New Construction
- Active, Active-New
- 3395 sq ft

#### Basics

Category: New Construction, RESIDENTIAL Status: Active, Active-New Bathrooms: 4 baths Floor level: 1131 Lot size: 11900 sq ft Type: Single Family, Two Story Bedrooms: 5 beds Total rooms: 11 Area: 3395 sq ft Year built: 2024