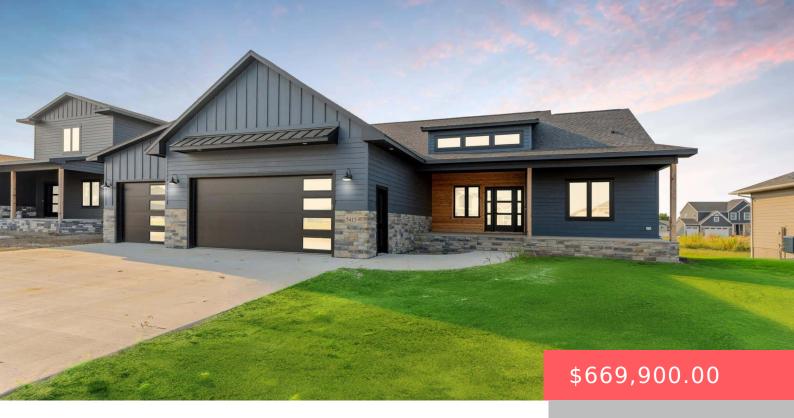

#### **5415 W PATRIOT ST**

https://harr-lemme.com

Lot 3 Block 7 Jefferson Heights Addition to the City of Sioux Falls

- 3 heds
- 2 baths
- Ranch, Single Family
- None, RESIDENTIAL
- Active. Active-New
- 1916 sq ft

#### **Basics**

Category: None, RESIDENTIAL Type: Ranch, Single Family

**Status:** Active, Active-New **Bedrooms: 3** beds

Bathrooms: 2 baths Total rooms: 8

**Floor level:** 1916 sq ft

**Lot size: 11901** sq ft **Year built:** 2024

# **Building Details**

Floor covering: Carpet, Tile, Vinyl Basement: Full

**Exterior material:** Cement Hardboard, Stone/Stone Veneer **Roof:** Shingle Composition

Parking: Attached