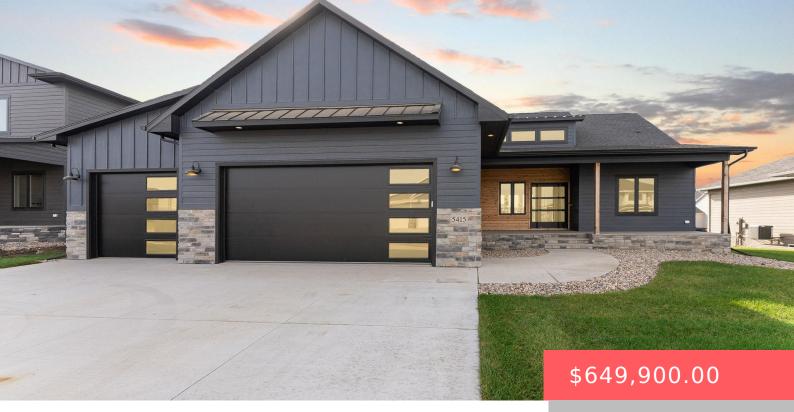

#### **5415 W PATRIOT ST**

https://harr-lemme.com

#### Lot 3 Block 7 Jefferson Heights Addition to the City of Sioux Falls

- 3 beds
- 2 baths
- Ranch, Single Family
- None, RESIDENTIAL
- Active, Active-New
- 1916 sq ft

### Basics

Category: None, RESIDENTIAL Status: Active, Active-New Bathrooms: 2 baths Floor level: 1916 Lot size: 11901 sq ft Type: Ranch, Single Family Bedrooms: 3 beds Total rooms: 8 Area: 1916 sq ft Year built: 2024

# **Building Details**

Floor covering: Carpet, Tile, Vinyl Exterior material: Cement Hardboard, Stone/Stone Veneer Parking: Attached Basement: Full
Roof: Shingle Composition