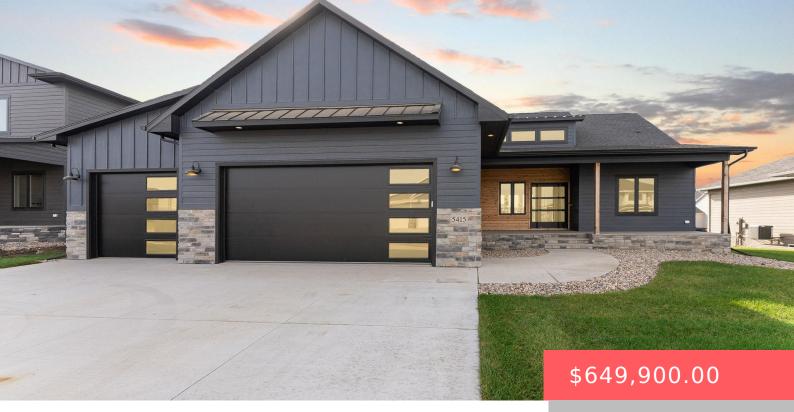

#### **5415 W PATRIOT ST**

https://harr-lemme.com

#### Lot 3 Block 7 Jefferson Heights Addition to the City of Sioux Falls

- 3 beds
- 2 baths
- Ranch, Single Family
- None, RESIDENTIAL
- Active-New
- 1916 sq ft

### Basics

Category: None, RESIDENTIAL Status: Active-New Bathrooms: 2 baths Floor level: 1916 Lot size: 11901 sq ft Type: Ranch, Single Family Bedrooms: 3 beds Total rooms: 8 Area: 1916 sq ft Year built: 2024

# **Building Details**

Floor covering: Carpet, Tile, Vinyl Exterior material: Cement Hardboard, Stone/Stone Veneer Parking: Attached Basement: Full
Roof: Shingle Composition