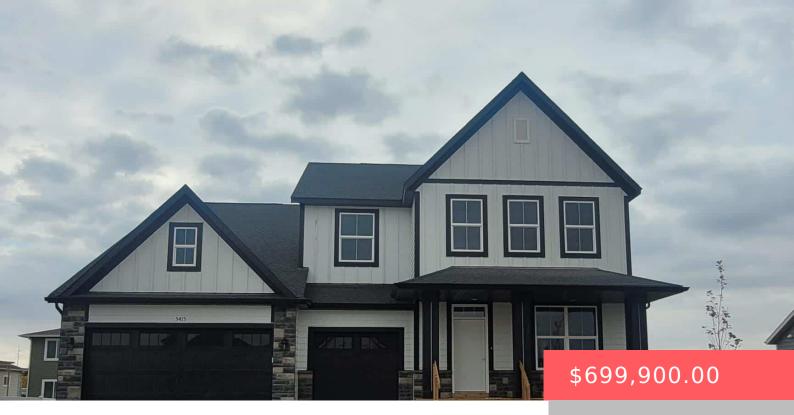

#### **5415 W COLONIAL CT**

https://harr-lemme.com

Lot 20 Block 5 Jefferson Heights Addn To The City Of Sioux Falls

- 6 hads
- 5 baths
- Single Family, Two Story
- None, RESIDENTIAL
- Active, Active-New
- 4722 sq ft

#### **Basics**

Category: None, RESIDENTIAL Type: Single Family, Two Story

Status: Active, Active-New Bedrooms: 6 beds

Bathrooms: 5 baths

Floor level: 1601

Area: 4722 sq ft

**Lot size: 11901** sq ft **Year built:** 2024

# **Building Details**

Floor covering: Carpet, Vinyl Basement: Full

**Exterior material:** Hard Board, Stone/Stone Veneer **Roof:** Shingle Composition

Parking: Attached