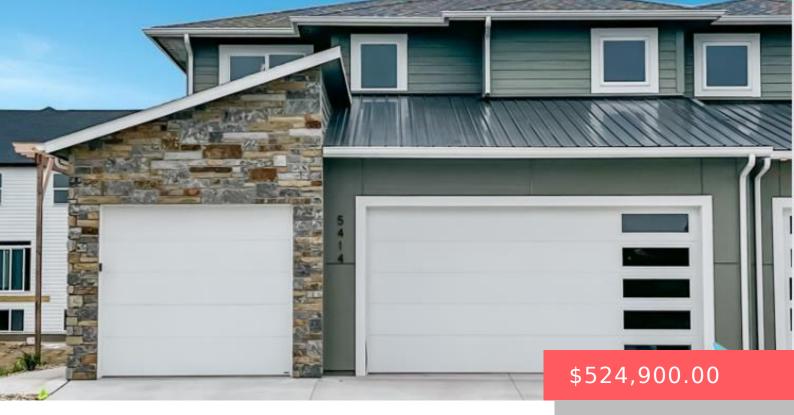

#### **5414 W LIBERATOR CIR**

https://harr-lemme.com

# TBD: Part of LOT 4 BLOCK 6 JEFFERSON HEIGHTS ADDN TO THE CITY OF SIOUX FALLS

- 4 beds
- 3 baths
- Twin Home, Two Story
- New Constructio RESIDENTIAL
- Active, Active-New
- 2494 sq ft

#### Basics

Category: New Construction, RESIDENTIAL Status: Active, Active-New Bathrooms: 3 baths Floor level: 1171 Lot size: 5640 sq ft Type: Twin Home, Two Story Bedrooms: 4 beds Total rooms: 9 Area: 2494 sq ft Year built: 2024

### **Building Details**

Floor covering: Carpet, Tile, Vinyl Exterior material: Hard Board, Stone/Stone Veneer Parking: Attached

Basement: None
Roof: Shingle Composition