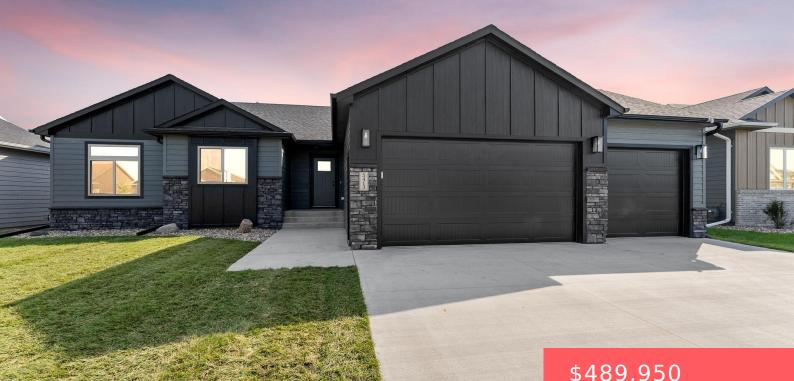

#### SIOUX FALLS, SD, 57108

https://harr-lemme.com

Sf - Briarwood Estates Add - Lot 8 - Blk 16

- \$489,950

#### Basics

Category: None, RESIDENTIAL Status: Active Bathrooms: 2 baths Floor level: 1466 Lot size: 8625 sq ft Type: Ranch, Single Family Bedrooms: 3 beds Total rooms: 9 Area: 1466 sq ft Year built: 2024

# **Building Details**

Floor covering: Carpet, Tile, Wood Exterior material: Hard Board, Stone/Stone Veneer Parking: Attached Basement: Full
Roof: Shingle Composition