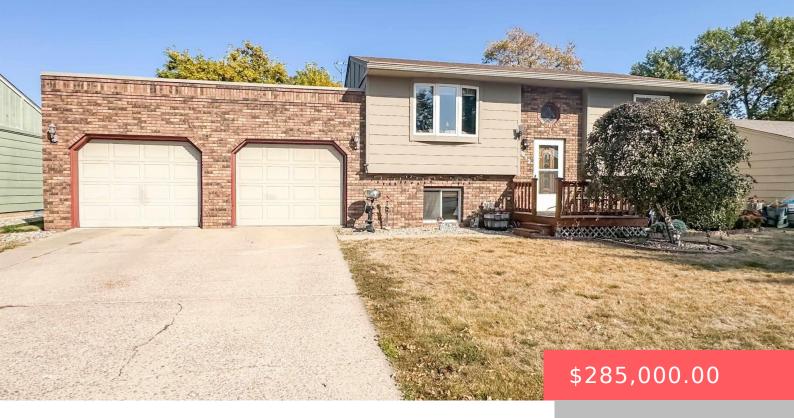

#### 5412 W 25TH ST

https://harr-lemme.com

Lot 17 Block 4 Deer Creek Addn to City of Sioux Falls

- 3 beds
- 2 baths
- Single Family, Split Foyer
- None, RESIDENTIA
- Active, Active Contingent
- 1546 sq ft

#### Basics

Category: None, RESIDENTIAL Status: Active, Active - Contingent Misc, Active-New Bathrooms: 2 baths Floor level: 878 Lot size: 6790 sq ft Type: Single Family, Split Foyer Bedrooms: 3 beds Total rooms: 7 Area: 1546 sq ft Year built: 1979

# **Building Details**

Floor covering: Carpet, Tile, Vinyl, Wood Exterior material: Hard Board, Part Brick Parking: Attached Basement: Full
Roof: Rubber, Shingle Composition