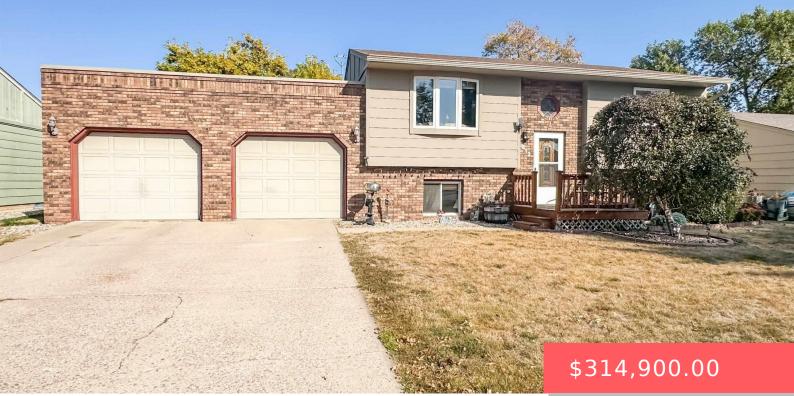

#### 5412 W 25TH ST

https://harr-lemme.com

Lot 17 Block 4 Deer Creek Addn to City of Sioux Falls

- . . .
- 2 haths
- Single Family, Split Foyer
- None, RESIDENTIAL
- Active, Active-New
- 1546 sq ft

#### Basics

Category: None, RESIDENTIAL Status: Active, Active-New Bathrooms: 2 baths Floor level: 878 Lot size: 6790 sq ft Type: Single Family, Split Foyer Bedrooms: 3 beds Total rooms: 7 Area: 1546 sq ft Year built: 1979

# **Building Details**

Floor covering: Carpet, Tile, Vinyl, Wood Exterior material: Hard Board, Part Brick Parking: Attached Basement: Full
Roof: Rubber, Shingle Composition