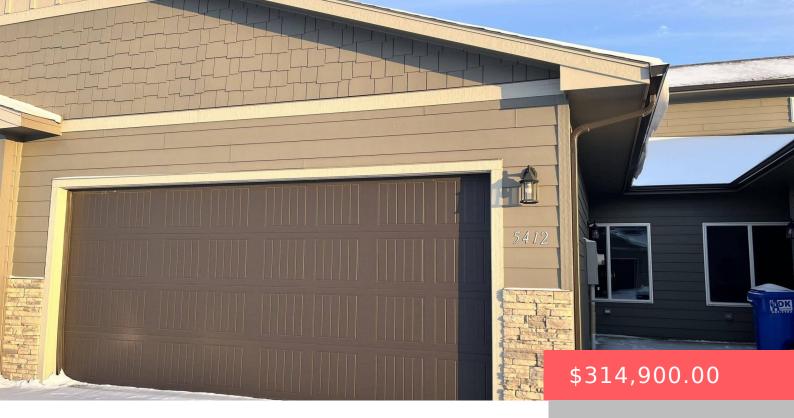

#### **5412 S SEVILLE PL**

https://harr-lemme.com

LOT 4C BLOCK 4 SYCAMORE SPRINGS ADD CITY OF SIOUX FALLS

- 3 heds
- 3 baths
- Town Home, Two Story
- None, RESIDENTIAL
- Active-New
- 1655 sq ft

#### **Basics**

Category: None, RESIDENTIAL Type: Town Home, Two Story

Status: Active-New Bedrooms: 3 beds

**Bathrooms: 3** baths **Total rooms:** 6

**Floor level:** 1130 **Area: 1655** sq ft

**Lot size: 3892** sq ft **Year built:** 2018

# **Building Details**

Floor covering: Carpet, Laminate, Vinyl Basement: None

**Exterior material:** Cement Hardboard, Hard Board, Part Brick **Roof:** Shingle Composition

Parking: Attached