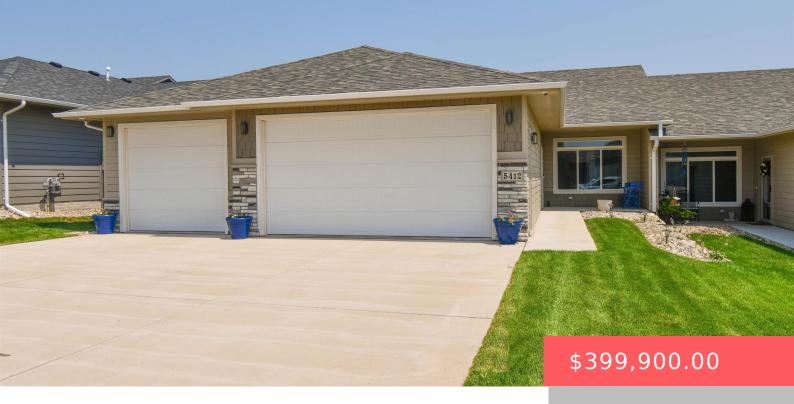

### **5412 S BAHNSON AVE**

https://harr-lemme.com

SF - WHISPERING WOODS ADD - LOT 4B - BLK 15

- 3 heds
- 2 haths
- Ranch, Twin Home
- None, RESIDENTIAL
- Active. Active-New
- 1522 sq ft

#### **Basics**

Category: None, RESIDENTIAL Type: Ranch, Twin Home

Status: Active, Active-New Bedrooms: 3 beds

Bathrooms: 2 baths Total rooms: 9

**Floor level:** 1522 sq ft

**Lot size: 5750** sq ft **Year built:** 2020

## **Building Details**

Floor covering: Carpet, Laminate, Tile Basement: None

**Exterior material:** Part Brick **Roof:** Shingle Composition

Parking: Attached