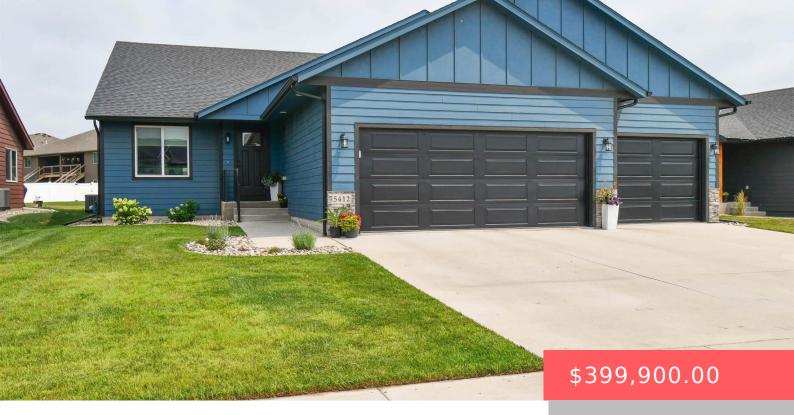

### **5412 E REVERE DR**

https://harr-lemme.com

Lot 10 Block 5 Wild Meadows Addition to the City of Sioux Falls

- 1 heds
- 3 baths
- Multi Level, Single Family
- None, RESIDENTIAL
- Active, Active-New
- 2011 sq ft

#### **Basics**

Category: None, RESIDENTIAL Type: Multi Level, Single Family

Status: Active, Active-New Bedrooms: 4 beds

**Bathrooms: 3** baths **Total rooms:** 10

Floor level: 579 Area: 2011 sq ft

**Lot size: 7214** sq ft **Year built:** 2021

## **Building Details**

Floor covering: Carpet, Vinyl Basement: Full

**Exterior material:** Hard Board, Part Brick **Roof:** Shingle Composition

Parking: Attached