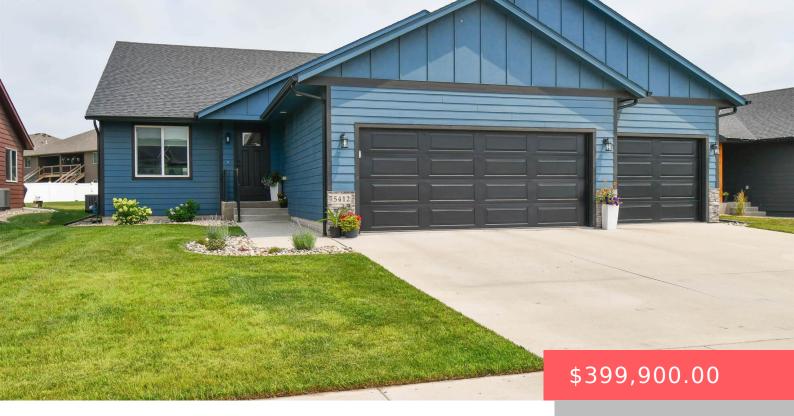

## **5412 E REVERE DR**

https://harr-lemme.com

Lot 10 Block 5 Wild Meadows Addition to the City of Sioux Falls

- 4 heds
- 3 baths
- Multi Level. Single Family
- None, RESIDENTIAL
- Active, Active Contingent Misc. Active-New
- 2011 sq ft

#### **Basics**

Category: None, RESIDENTIAL Type: Multi Level, Single Family

**Status:** Active, Active - Contingent Misc, Active-New **Bedrooms: 4** beds

Bathrooms: 3 baths Total rooms: 10

Floor level: 579 Area: 2011 sq ft

**Lot size: 7214** sq ft **Year built:** 2021

## **Building Details**

Floor covering: Carpet, Vinyl Basement: Full

**Exterior material:** Hard Board, Part Brick **Roof:** Shingle Composition

**Parking:** Attached