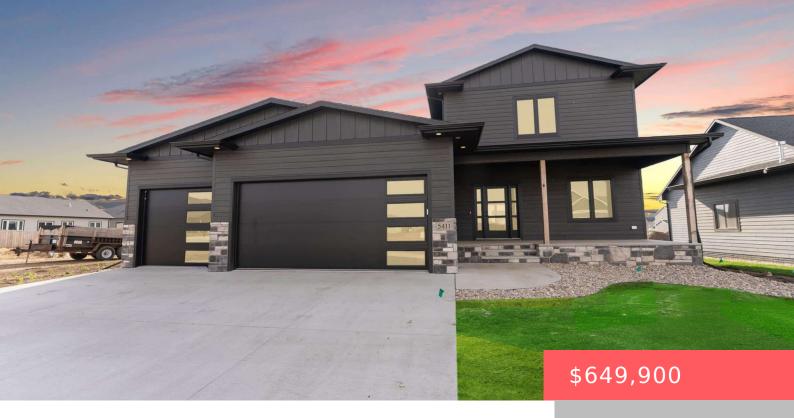

# SIOUX FALLS, SD, 57107

https://harr-lemme.com

Lot 2 Block 7 Jefferson Heights Addition to the City of Sioux Falls

- 4 beds
- 3 baths
- Single Family, Two Story
- New Construction, RESIDENTIAL
- Active
- 2366 sq ft

#### **Basics**

Category: New Construction, RESIDENTIAL Type: Single Family, Two Story

Status: Active Bedrooms: 4 beds

Bathrooms: 3 baths Total rooms: 11

Floor level: 1231 Area: 2366 sq ft

**Lot size: 10920** sq ft **Year built:** 2024

# **Building Details**

Floor covering: Carpet, Tile, Vinyl Basement: Full

**Exterior material:** Cement Hardboard, Stone/Stone Veneer **Roof:** Shingle Composition

Parking: Attached