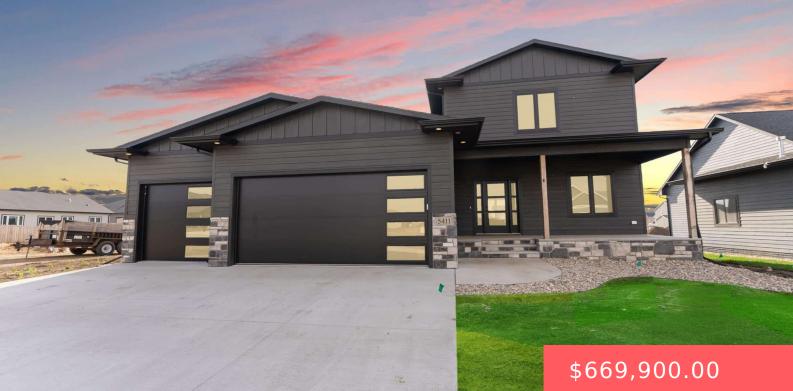

#### **5411 W PATRIOT ST**

https://harr-lemme.com

### Basics

Category: New Construction, RESIDENTIAL Status: Active, Active-New Bathrooms: 3 baths Floor level: 1231 Lot size: 10920 sq ft Type: Single Family, Two Story Bedrooms: 4 beds Total rooms: 11 Area: 2366 sq ft Year built: 2024

# **Building Details**

Floor covering: Carpet, Tile, Vinyl Exterior material: Cement Hardboard, Stone/Stone Veneer Parking: Attached Basement: Full
Roof: Shingle Composition

# **Amenities & Features**

Features: 3+ Bedrooms Same Level, Master Bath, Tray Ceiling