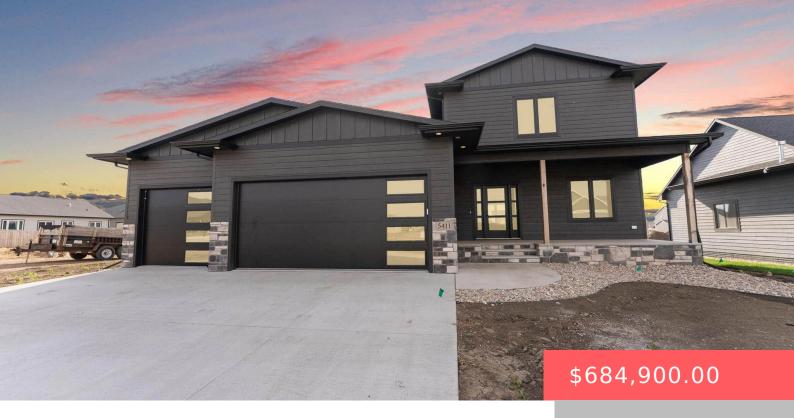

#### **5411 W PATRIOT ST**

https://harr-lemme.com

#### Lot 2 Block 7 Jefferson Heights Addition to the City of Sioux Falls

- 4 beds
- 3 baths
- Single Family, Two Story
- New Construction
- Active, Active-New
- 2366 sq ft

### Basics

Category: New Construction, RESIDENTIAL Status: Active, Active-New Bathrooms: 3 baths Floor level: 1231 Lot size: 10920 sq ft Type: Single Family, Two Story Bedrooms: 4 beds Total rooms: 11 Area: 2366 sq ft Year built: 2024