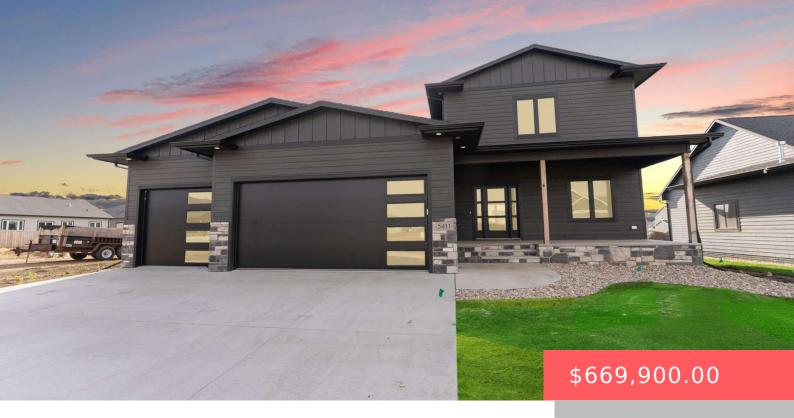

#### **5411 W PATRIOT ST**

https://harr-lemme.com

Lot 2 Block 7 Jefferson Heights Addition to the City of Sioux Falls

- 4 beds
- 3 baths
- Single Family, Two Story
- New Construction, RESIDENTIAL
- Active-New
- 2366 sq ft

#### **Basics**

Category: New Construction, RESIDENTIAL Type: Single Family, Two Story

**Area: 2366** sq ft

Status: Active-New Bedrooms: 4 beds

Bathrooms: 3 baths Total rooms: 11

**Lot size: 10920** sq ft **Year built: 2024** 

## **Building Details**

Floor covering: Carpet, Tile, Vinyl Basement: Full

**Exterior material:** Cement Hardboard, Stone/Stone Veneer **Roof:** Shingle Composition

Parking: Attached